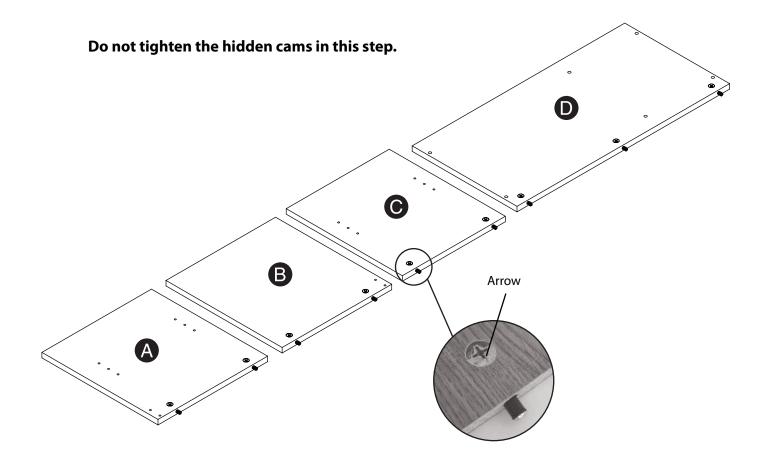

#### **Tightening hidden cams**

In the **remaining** steps, use these illustrations for instructions on tightening hidden cams.

**Warning:** Risk of damage or injury. Hidden cams must be completely tightened. Hidden cams that are not completely tightened will loosen, and parts may separate.